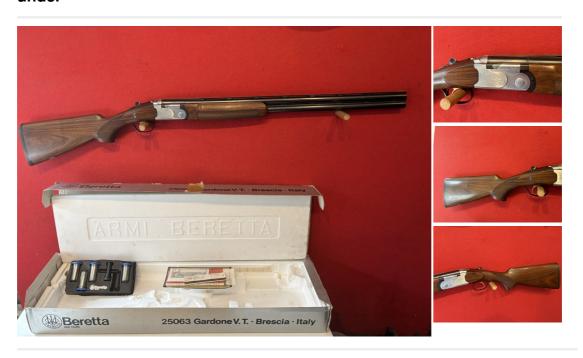

## Beretta S686 SPORTING 12 Bore/gauge Over and under

£ 900

## **Description**

MINT CONDITION BERETTA S686 SPORTER 1987 ORIGINAL BOX AND PAPERS 6 CHOKES, 28" BARRELS, SST, EJECTOR, 2 3/4" CHAMBERS  $\mathfrak{L}900$ 

| Condition: Used - Mint condition | Make: Beretta             |
|----------------------------------|---------------------------|
| Model: S686 SPORTING             | Manufactured Year: 1787   |
| Mechanism: None                  | Calibre: 12 Bore/gauge    |
| Certificate: Shotgun - Section 2 | Orientation: Right Handed |
| Barrel length: 28"               | Stock length: 14 1/2" lop |
| Chamber length: 70mm             | Chokes: 6                 |
| Ejection: Ejector                | Trigger: Single Trigger   |
| Gun Status: Activated            | Recommended Usage: Game   |